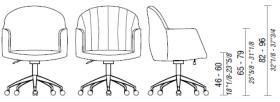

# Product: PRESIDENTIAL CHAIR

Tulip comfortable and new both characteristically and functionally, is selected as an interesting and up to date solution for waiting areas, conference rooms offering at the same time an elegant alternative to the traditional visitors chair.

Tulip is most suitable for the function that it is called to solve, evaluating the room with a precise and original image.

The canneté Tulip model redefines the concept of swivel chair which features high quality tailoring.

#### **TECHNICAL FEATURES**

Shell: all-in-one seat and backrest made of padded and upholstered Polyester foam.

Tulip Version: arms, backrest and seat feature vertical stitching.

Canneté Tulip Version: inner sides of backrest and seat featuring Canneté molding; the edge of the backrest and arms are top stitched.

#### Base:

Star base: made of polished Aluminium mounted on self-braking, hard or soft rubber, swivel castors. Also available with caps.

#### MECHANISMS AND ADJUSTEMENTS

Pivoted, tilt adjustment with rocking movement which can be locked in horizontal position.