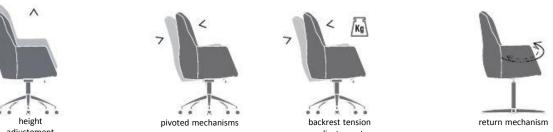

#### MECHANISMS AND ADJUSTEMENTS

Pivoted, tilt adjustment with rocking movement which can be locked in horizontal position.

## CERTIFICATIONS

The TULIP chair has exceeded the strictest tests and offers full guarantees on the quality of used materials.

height

adjustement

Standard

# In conformity to:

UNI 9175 Fire resistance – Certification

Kg

#### MECHANISMS AND ADJUSTEMENT

Pivoted, tilt adjustment with rocking movement which can be locked in horizontal position.

Fixed plate.