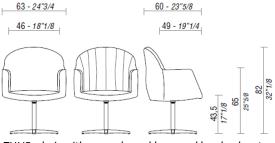

#### CERTIFICATIONS

The TULIP chair has exceeded the strictest tests and offers full guarantees on the quality of used materials. In conformity to:

UNI 9175 Fire resistance - Certification - Class 1IM

63 - 24"3/4 46 - 18"1/8 65 - 79 8 88

TULIP, chair with medium backrest.

TULIP, chair with cross-shaped base and medium backrest.