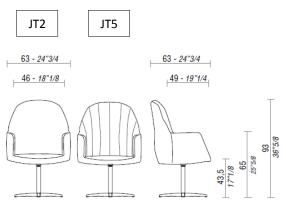

TULIP, chair with medium backrest.

TULIP, chair with cross-shaped base and medium backrest.

#### CERTIFICATIONS

The TULIP chair has exceeded the strictest tests and offers full guarantees on the quality of used materials. In conformity to:

UNI 9175 Fire resistance - Certification - Class 1IM

TULIP, cair with low backrest.

TULIP, chair with cross-shaped base and low backrest.

Standard

ESTEL rev. 05 11/2017 The information shown in this document is based on the latest published price lists. The Company reserves the right to modify the products without prior notice . www.estel.com