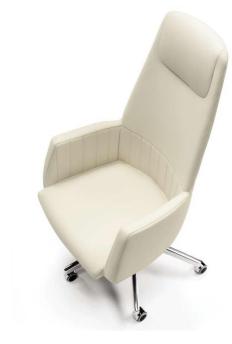

# Product: PRESIDENTIAL CHAIR

Tulip comfortable and new both characteristically and functionally, is selected as an interesting and up to date solution for waiting areas, conference rooms offering at the same time an elegant alternative to the traditional visitors chair.

Tulip is most suitable for the function that it is called to solve, evaluating the room with a precise and original image.

The canneté Tulip model redefines the concept of swivel chair which features high quality tailoring.

#### **TECHNICAL FEATURES**

Shell: all-in-one seat and backrest made of padded and upholstered Polyester foam.

Tulip Version: arms, backrest and seat feature vertical stitching.

Canneté Tulip Version: inner sides of backrest and seat featuring Canneté molding; the edge of the backrest and arms are top stitched.