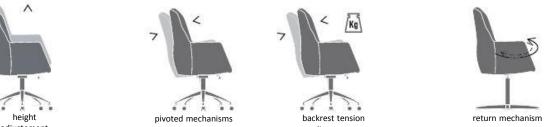

#### MECHANISMS AND ADJUSTEMENTS

Pivoted, tilt adjustment with rocking movement which can be locked in horizontal position.

#### Mechanisms and adjustations

Standard (JT3-JT6) Optional (JT1-JT2-JT4-JT5)

ESTEL rev. 05\_11/2017\_ The information shown in this document is based on the latest published price lists. The Company reserves the right to modify the products without prior notice . www.estel.com

#### MECHANISMS AND ADJUSTEMENT

Pivoted, tilt adjustment with rocking movement which can be locked in horizontal position.

Fixed plate.

Mechanisms and adjustations

Standard

Standard (JT3-JT6)

adjustement