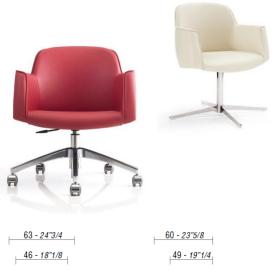

#### CERTIFICATIONS

The TULIP chair has exceeded the strictest tests and offers full guarantees on the quality of used materials. In conformity to:

UNI 9175 Fire resistance - Certification - Class 1IM

63 - 24"3/4 46 - 18"1/8 65 - 79 8 88

TULIP, chair with medium backrest.

TULIP, chair with cross-shaped base and medium backrest.