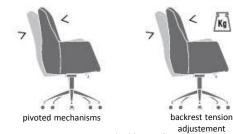

#### MECHANISMS AND ADJUSTEMENTS

Pivoted, tilt adjustment with rocking movement which can be locked in horizontal position.

#### Mechanisms and adjustations

Standard (JT3-JT6) Optional (JT1-JT2-JT4-JT5)

ESTEL rev. 05\_11/2017\_ The information shown in this document is based on the latest published price lists. The Company reserves the right to modify the products without prior notice . www.estel.com