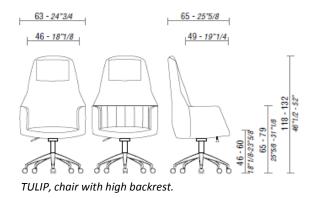

#### CERTIFICATIONS

The TULIP chair has exceeded the strictest tests and offers full guarantees on the quality of used materials. In conformity to:

UNI 9175 Fire resistance - Certification - Class 1IM

63 - 24"3/4 46 - 18"1/8 65 - 79 8 88

TULIP, chair with medium backrest.

TULIP, chair with cross-shaped base and medium backrest.